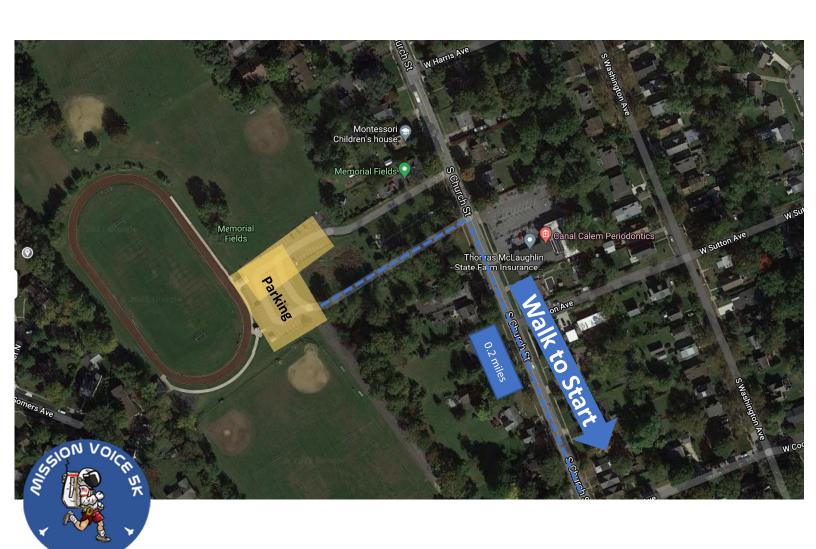

#### Parking:

\*\*Memorial Fields
254 S Church St, Moorestown, NJ 08057\*\*

# Mission Voice 5k Run / 1 Mile Walk Parking Map

**Parking location for GPS:** 

Memorial Fields 254 S Church St, Moorestown, NJ 08057

Parking areas are in yellow