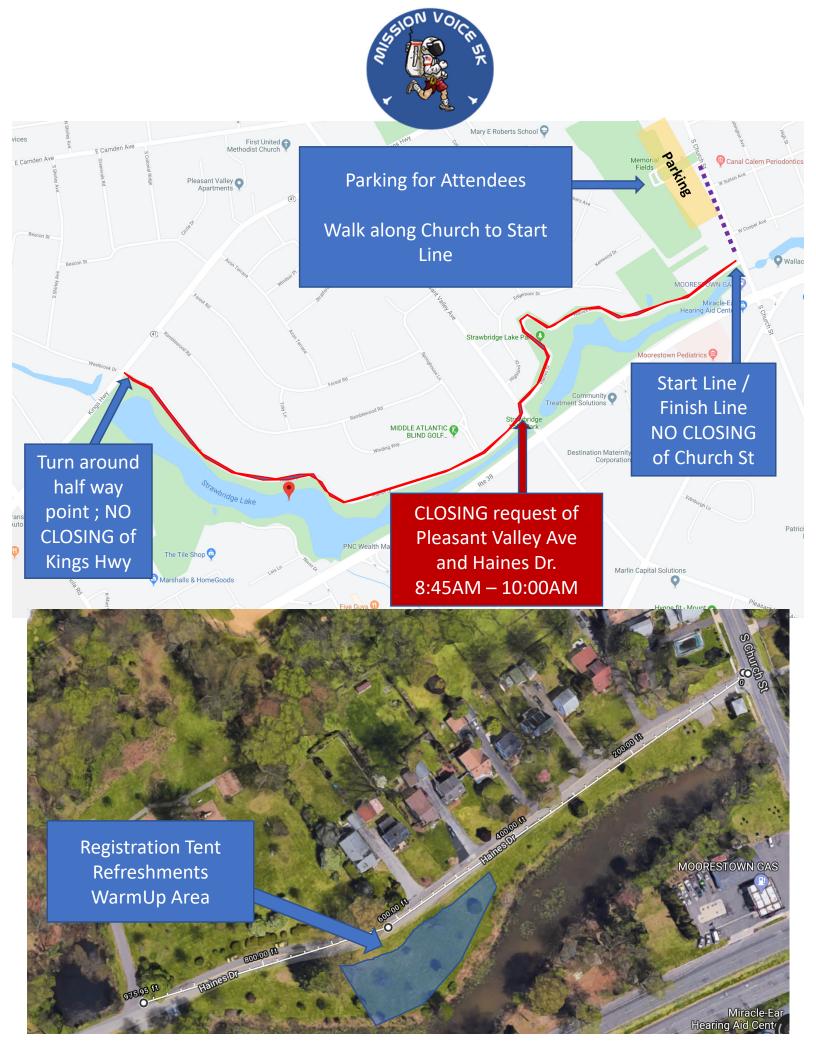

#### Location:

Strawbridge Lake
Start at corner of Haines Drive and Church Road

#### Need to Know:

This is an out and back course. There will be one quick turn around a set of cones.